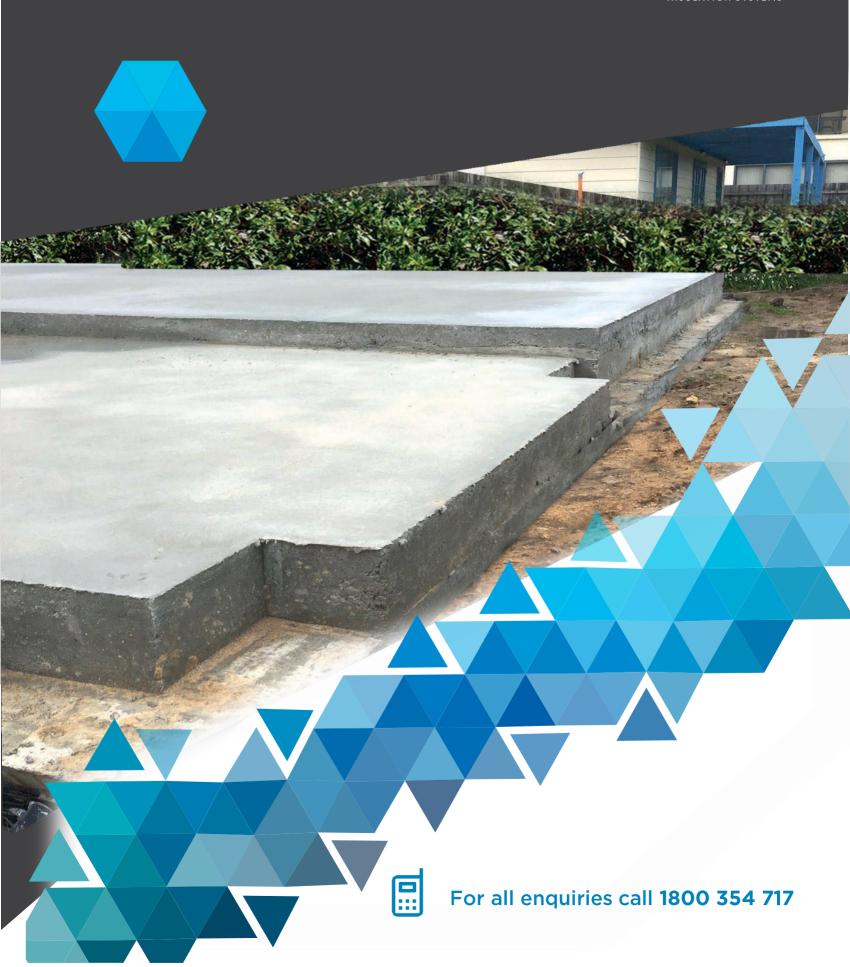

## It's a new, innovative high performing insulation panel

**Slabmate**® is the new under slab insulation solution for slab on ground construction. **Slabmate**® has been designed to create a thermal barrier adding to the total insulation of the project.

Environmentally friendly, **Slabmate**® is made here in Australia for both commercial and residential projects. **Slabmate**® is lightweight, safe and easy to install and will maintain its R value for the life of the building.

**Slabmate**® is the cost-effective solution to increasing your buildings energy efficiency.

EATURES

Lightweight

Easy to install

Creates a thermal barrier to reduce heat loss from the slab

Australian made

Increase total insulation